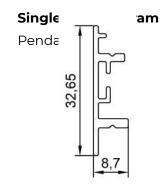

#### **DIMENSIONS**

Ø = 460mm / 520mm / 650mm / 850mm / 1050mm / 1250mm W=30mm, H=42mm