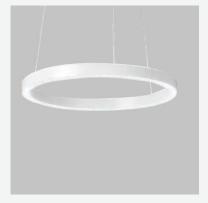

## LUMINA BLOOM CIRCULAR PENDANT

The direct emission is accompanied by an indirect emission that develops along its modules to balance the relationship of light with the environment. This second emission is also reduced to a minimum in its physical presence, and without adding anything redundant it becomes a support that contributes to the structure of its slender profile.

#### **LUMINA BLOOM CIRCULAR PENDANT**

Lumina bloom circular pendant sleek and slim circular fixture has:

- · Luminaire housing of extruded aluminium
- · No visible screw
- Snap-fit system
- $\cdot$  LED PCB mounted on insert design with heat sink
- · Bottom opening for easy maintenance
- •Pendant with cable suspension
- ·M6 bolt for M6 fastener
- ·Energy-efficient LED