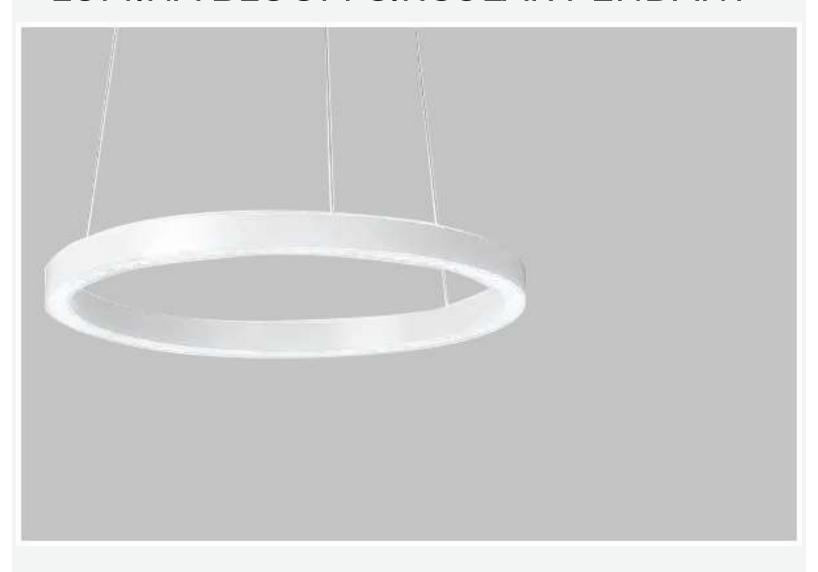

## LUMINA BLOOM CIRCULAR PENDANT

The direct emission is accompanied by an indirect emission that develops along its modules to balance the relationship of light with the environment. This second emission is also reduced to a minimum in its physical presence, and without adding anything redundant it becomes a support that contributes to the structure of its slender profile.

#### **LUMINA BLOOM CIRCULAR PENDANT**

Lumina bloom circular pendant sleek and slim circular fixture has:

- · Luminaire housing of extruded aluminium
- · No visible screw
- Snap-fit system
- $\cdot$  LED PCB mounted on insert design with heat sink
- · Bottom opening for easy maintenance
- •Pendant with cable suspension
- ·M6 bolt for M6 fastener
- ·Energy-efficient LED