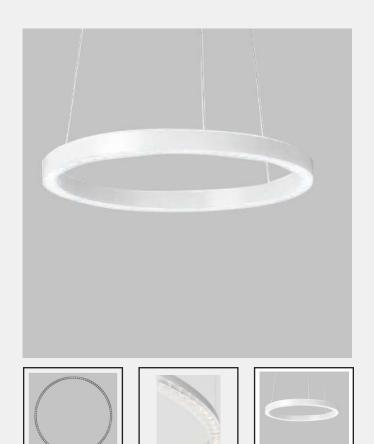

## LUMINA BLOOM CIRCULAR PENDANT

The direct emission is accompanied by an indirect emission that develops along its modules to balance the relationship of light with the environment. This second emission is also reduced to a minimum in its physical presence, and without adding anything redundant it becomes a support that contributes to the structure of its slender profile.

#### **LUMINA BLOOM CIRCULAR PENDANT**

Lumina bloom circular pendant sleek and slim circular fixture has:

- · Luminaire housing of extruded aluminium
- · No visible screw
- Snap-fit system
- $\cdot$  LED PCB mounted on insert design with heat sink
- · Bottom opening for easy maintenance
- •Pendant with cable suspension
- ·M6 bolt for M6 fastener
- ·Energy-efficient LED